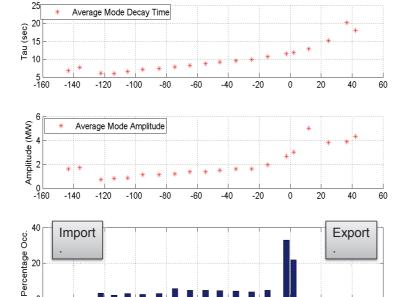

#### Ecuador, 0.42Hz Oscillation

-120

- Damping vs. Loadflow Relationship?
  - Dispatch rules for use in Control Room

-40

Average Load Flow (MW)

20

-60

**OPERATIONAL GUIDANCE** Procedure to accompany alarm

Reducing export improves damping

Rule: Staged export decrease till damping improves

Further work to define most effective specific actions

CONFIDENTIAL

Copyright © 2012 Psymetrix Limited

## Oscillation Source Location

- Relationships damping vs loadflow
- What combination of conditions lead to poor damping?
- Classification Trees for hierarchical structure and ranking

CONFIDENTIAL

Copyright © 2012 Psymetrix Limited