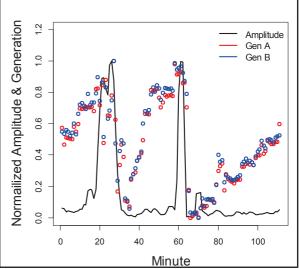

Simultaneous multi-oscillation detection and characterisation direct from measurements

Fast Modal Analysis:

**Alarms** 

Trend Modal Analysis: Analysis

Alerts/Alarms show the operator when and where to take action