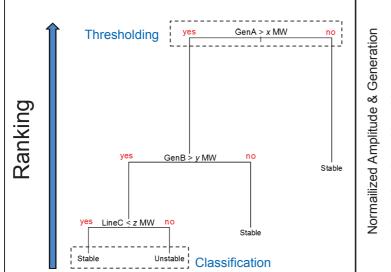

## Oscillation Source Location

- Relationships damping vs loadflow
- What combination of conditions lead to poor damping?
- Classification Trees for hierarchical structure and ranking

CONFIDENTIAL

Copyright © 2012 Psymetrix Limited