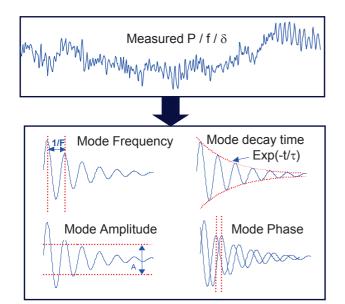

## Oscillatory Stability

- For recurring oscillation issues
  - Select measurements where mode observable
  - Analysis to extract stability information (PDX)

**PROBLEM IDENTIFICATION** Measurement & Analytics

Simultaneous multi-oscillation detection and characterisation direct from measurements

Fast Modal Analysis:

**Alarms** 

Trend Modal Analysis: Analysis

Alerts/Alarms show the operator when and where to take action