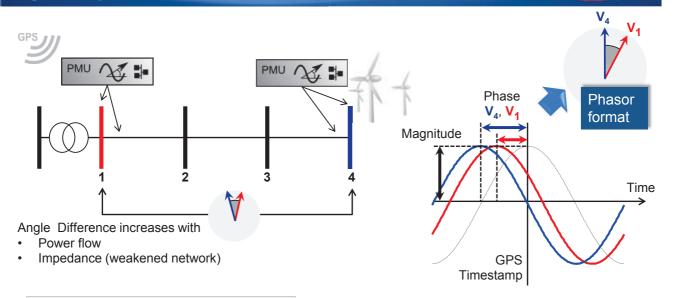

# Synchrophasor Measurement

#### Synchrophasors: Key Features

- Synchronised V, I measurements
- 50/60Hz data captures dynamics
- 3-phase measurements
- Real-time streaming

CONFIDENTIAL

Copyright © 2012 Psymetrix Limited