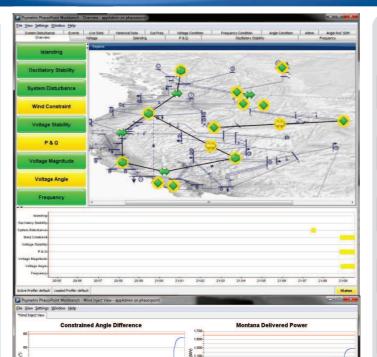

#### Real-Time Control Room

Oscillation Management

Separation Management

Disturbance Monitoring

Angle Constraints

Situational Awareness

Proven Scalable Flexible

B33-B77

#### **Historic**

Analysis & Design

Post-event analysis

Control
Design&Test

Stability Risk Assessment

Renewable Connection

Operator Support

Efficient Manageable Open