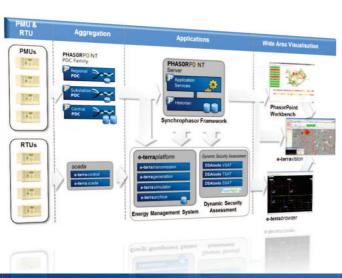

#### Wide Area Monitoring, Protection and Control Solutions

# PhasorPoint Summary