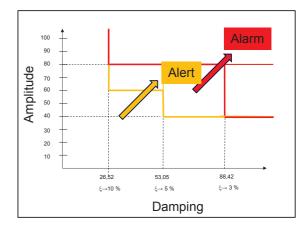

#### Ecuador, 0.42Hz Oscillation

-120

- Damping vs. Loadflow Relationship?
  - Dispatch rules for use in Control Room

-40

Average Load Flow (MW)

20

-60

**OPERATIONAL GUIDANCE** Procedure to accompany alarm

Reducing export improves damping

Rule: Staged export decrease till damping improves

Further work to define most effective specific actions

CONFIDENTIAL

Copyright © 2012 Psymetrix Limited