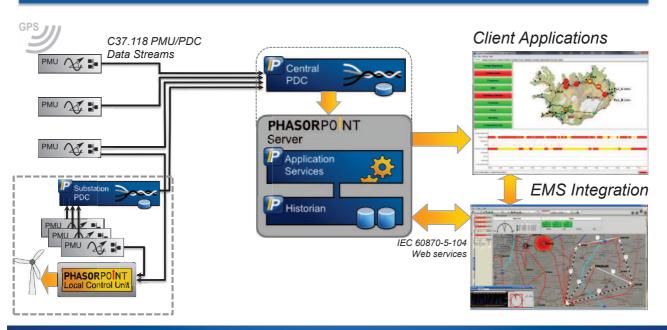

#### Wide Area Monitoring, Protection and Control Solutions

# PhasorPoint Summary