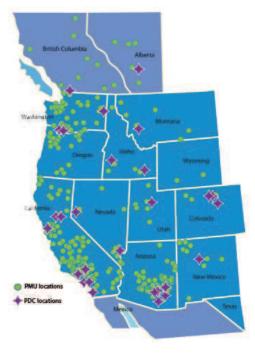

## WECC, US / Canada / Mexico

- Integrated WAMS, EMS, DSA
- 340 PMUs, 50 PDCs
   18 utilities, 3 countries
- Issues
   Oscillations, Disturbances, Islanding, Voltage
   Stability, Connecting Renewables

http://www.wecc.biz/awareness/ Lists/SiteNews/Attachments/12/ WISP\_FactSheet.pdf